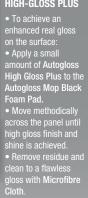

## PAINT RECTIFICATION & PRE-POLISHING



- Rhynogrip Film
- Use P1500 discs and an Interface Pad.
- Clean area
- a complementary
- Can be used to smoothen the P1500 scratch and make polishing easier.
- with Rhynocel Disc MF3000.





## COMPOUND & FINISH



## **AUTOGLOSS COMPOUND PLUS**



- Apply a small amount of Autogloss Compound Plus to the Autogloss Mop White Foam Pad.
- starting the machine
  - Wipe clean with Microfibre Cloth.





# **REAL GLOSS** POLISHING



## **AUTOGLOSS** HIGH-GLOSS PLUS









#### Fine cut action





Material does not dry out,



easier to clean up Longer working time







Fast cutting abrasive power Permanent removal of P1500 scratch marks