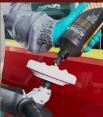

## **AUTOGLOSS COMPOUND PLUS**

- Apply a small amount of Autogloss Compound Plus to the Autogloss Mop White Foam Pad.
- starting the machine
  - Wipe clean with Microfibre Cloth.