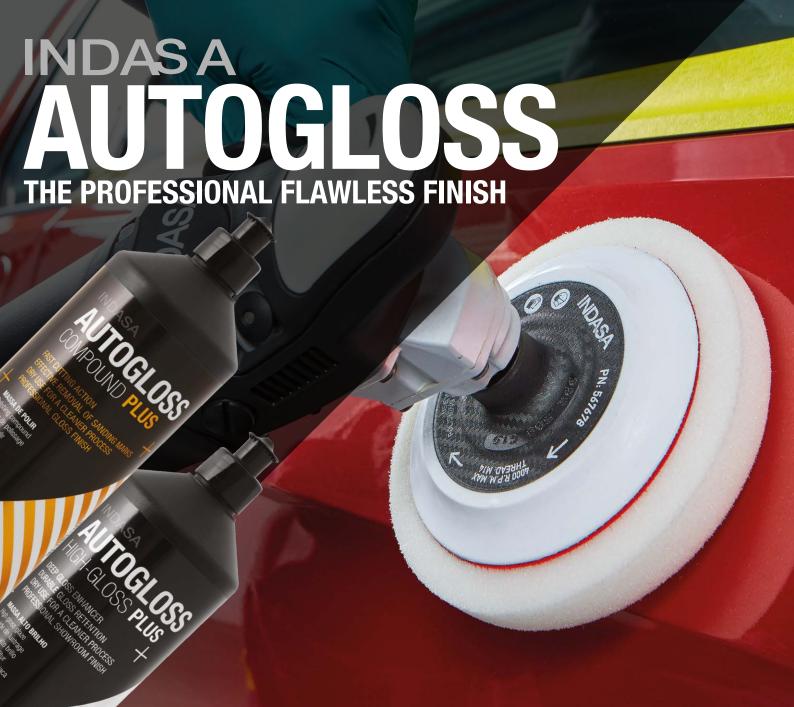

## **AUTOGLOSS COMPOUND PLUS**

- Apply a small amount of Autogloss Compound Plus to the Autogloss Mop White Foam Pad.
- starting the machine
  - Wipe clean with Microfibre Cloth.

## **AUTOGLOSS** HIGH-GLOSS PLUS

#### Fine cut action

Material does not dry out,

easier to clean up Longer working time

Fast cutting abrasive power Permanent removal of P1500 scratch marks