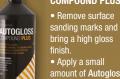

## **AUTOGLOSS COMPOUND PLUS**

- Apply a small amount of Autogloss Compound Plus to the Autogloss Mop White Foam Pad.
- starting the machine
  - Wipe clean with Microfibre Cloth.